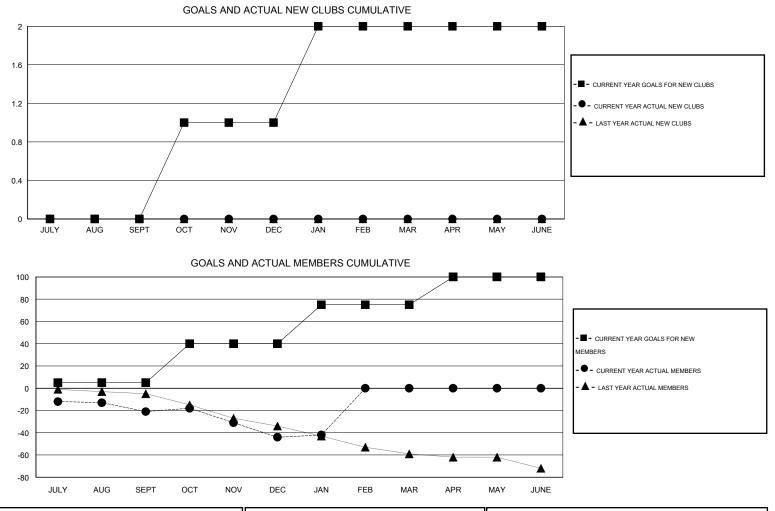

## GMT: Andre Nimchuk

|  | LOCATION | SASKATCHEWAN |
|--|----------|--------------|
|--|----------|--------------|

 $\mathsf{GMT} \mathsf{\, CA} \ 2$ 

|                              |                  | Clubs               |                            |                             |                              |                    | Members               |                              |                             |
|------------------------------|------------------|---------------------|----------------------------|-----------------------------|------------------------------|--------------------|-----------------------|------------------------------|-----------------------------|
|                              | RESU             | LTS FOR 2013-2014   |                            |                             |                              | RESU               | LTS FOR 2013-2014     |                              |                             |
| QUARTER                      | NEW CLUB<br>GOAL | ACTUAL NEW<br>CLUBS | ACTUAL<br>DROPPED<br>CLUBS | ACTUAL NET<br>GAIN/<br>LOSS | QUARTER                      | NEW MEMBER<br>GOAL | ACTUAL NEW<br>MEMBERS | ACTUAL<br>DROPPED<br>MEMBERS | ACTUAL NET<br>GAIN/<br>LOSS |
| JULY/AUG/SEPT<br>OCT/NOV/DEC | 0<br>1           | 0<br>0              | 0<br>1                     | 0<br>-1                     | JULY/AUG/SEPT<br>OCT/NOV/DEC | 5<br>35            | 5<br>31               | 26<br>54                     | -21<br>-23                  |
| JAN/FEB/MAR<br>APR/MAY/JUNE  | 1<br>0           | 0<br>0              | 0<br>0                     | 0<br>0                      | JAN/FEB/MAR<br>APR/MAY/JUNE  | 35<br>25           | 7<br>0                | 5<br>0                       | 2<br>0                      |